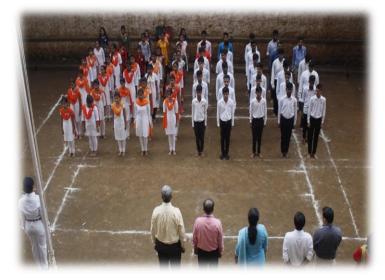

रधान, प्राचार्य डॉ. चंद्रशेखर मराठे,

भाजी, भाकरी खाऊन

निरोगी आयुष्य जगा

काकडी आणि बटाट्याच्या चकत्या डोळ्यास घातक डोळ्याची काळजी घेण्यासाठी डोळे

डॉ. लहाने यांनी दिला.

हातात मोबाईल देऊ नका, त्याच्या

लाईटमळे डोळ्याला त्रास होतो. अशी

महिती त्यांनी यावेळी दिली. आज जंक

फुड नावाच्या राक्षसामुळे हार्ट ॲटॅक,

कोलेस्ट्रॉलमध्ये वाढ होत असल्याचे सांगत भाजी आणि भाकरी खाऊन

निरोगी आयुष्य जगण्याचा मुलमंत्रही



सकाळ-संध्यकाळी थंड पाण्याने ध्वा. प्रत्येक महिन्यात एक फोड पपई, एक काकडी, शेवग्याची शेंग, हिरव्या पालेभाज्या, गोड्या पाण्यातील मासे एकदा खाण्याचे आवाहनही त्यांनी केले. काकडी आणि बटाट्याच्या चकत्यांनी डोळ्यात फन्गस जाण्याचा नसल्याचे सांगत त्यासाठी परेशी झोप घेणे आवश्यक असल्याचे त्यांनी सांगितले.





#### **Traffic Awareness**



















#### Independence and Republic Day















#### **Blood Donation Camp**



















#### **University Level Activities**

**Surgical Strike Day** 

Bhajan Sandhya

Street Play at Ambernath

**Granth Dindi** 

**Raising Day** 

**Utkarsh Festival** 

Thought Of Gandhi – Essay

Open Book Test

**Organ Donation Awareness** 





























#### **Health Related Activities**





Mizal Rubella Lasikaran Rally

Pulse Polio

**Leprosy Awareness** 

Mental Health Work

**Organ Donation Awareness** 

Swastha Bharat Abhiyan

Thalasemia Test

**International Condom Day** 

**HIV Awareness Rally** 



























#### **Health Related Activities**



















## Street Play











































































## **Before**





## **After**



## Flag Hoisting