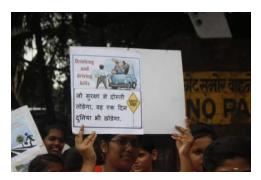

ने यांनी केले. या

असन एखाद्या माणसाने प्रगती करण्यास प्रधान, प्राचार्य डॉ. चंद्रशेखर मराठे,

भाजी, भाकरी खाऊन

निरोगी आयुष्य जगा

काकडी आणि बटाट्याच्या चकत्या डोळ्यास घातक डोळ्याची काळजी घेण्यासाठी डोळे

डॉ. लहाने यांनी दिला.

हातात मोबाईल देऊ नका, त्याच्या

लाईटमळे डोळ्याला त्रास होतो. अशी

महिती त्यांनी यावेळी दिली. आज जंक

फुड नावाच्या राक्षसामुळे हार्ट ॲटॅक,

कोलेस्ट्रॉलमध्ये वाढ होत असल्याचे सांगत भाजी आणि भाकरी खाऊन

निरोगी आयुष्य जगण्याचा मुलमंत्रही



सकाळ-संध्यकाळी थंड पाण्याने ध्वा. प्रत्येक महिन्यात एक फोड पपई, एक काकडी, शेवग्याची शेंग, हिरव्या पालेभाज्या, गोड्या पाण्यातील मासे एकदा खाण्याचे आवाहनही त्यांनी केले. काकडी आणि बटाट्याच्या चकत्यांनी डोळ्यात फन्गस जाण्याचा नसल्याचे सांगत त्यासाठी परेशी झोप घेणे आवश्यक असल्याचे त्यांनी सांगितले.





#### **Traffic Awareness**



















#### Independence and Republic Day















#### **Blood Donation Camp**



















#### **University Level Activities**

**Surgical Strike Day** 

Bhajan Sandhya

Street Play at Ambernath

**Granth Dindi** 

**Raising Day** 

**Utkarsh Festival** 

Thought Of Gandhi – Essay

Open Book Test

**Organ Donation Awareness** 





























#### **Health Related Activities**





Mizal Rubella Lasikaran Rally

Pulse Polio

**Leprosy Awareness** 

Mental Health Work

**Organ Donation Awareness** 

Swastha Bharat Abhiyan

Thalasemia Test

**International Condom Day** 

**HIV Awareness Rally** 



























#### **Health Related Activities**



















## Street Play