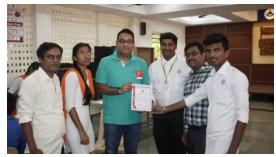

भाकरी खाऊन

निरोगी आयुष्य जगा

काकडी आणि बटाट्याच्या चकत्या डोळ्यास घातक डोळ्याची काळजी घेण्यासाठी डोळे

डॉ. लहाने यांनी दिला.

हातात मोबाईल देऊ नका, त्याच्या

लाईटमळे डोळ्याला त्रास होतो. अशी

महिती त्यांनी यावेळी दिली. आज जंक

फुड नावाच्या राक्षसामुळे हार्ट ॲटॅक,

कोलेस्ट्रॉलमध्ये वाढ होत असल्याचे सांगत भाजी आणि भाकरी खाऊन

निरोगी आयुष्य जगण्याचा मुलमंत्रही



सकाळ-संध्यकाळी थंड पाण्याने ध्वा. प्रत्येक महिन्यात एक फोड पपई, एक काकडी, शेवग्याची शेंग, हिरव्या पालेभाज्या, गोड्या पाण्यातील मासे एकदा खाण्याचे आवाहनही त्यांनी केले. काकडी आणि बटाट्याच्या चकत्यांनी डोळ्यात फन्गस जाण्याचा नसल्याचे सांगत त्यासाठी परेशी झोप घेणे आवश्यक असल्याचे त्यांनी सांगितले.





#### **Traffic Awareness**



















#### Independence and Republic Day















#### **Blood Donation Camp**



















#### **University Level Activities**

**Surgical Strike Day** 

Bhajan Sandhya

Street Play at Ambernath

**Granth Dindi** 

**Raising Day** 

**Utkarsh Festival** 

Thought Of Gandhi – Essay

Open Book Test

**Organ Donation Awareness** 





























#### **Health Related Activities**





Mizal Rubella Lasikaran Rally

Pulse Polio

**Leprosy Awareness** 

Mental Health Work

**Organ Donation Awareness** 

Swastha Bharat Abhiyan

Thalasemia Test

**International Condom Day** 

**HIV Awareness Rally** 



























#### **Health Related Activities**



















## Street Play











































































## **Before**





## **After**



## Flag Hoisting





## Social Responsibility –Kolhapur Flo