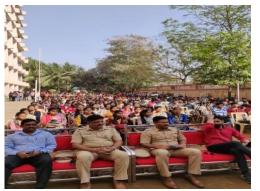

#### Late S.V.Kulkarni Vyakhanmala (Lecture Series)

S.V.Kulkarni Lecture Series -Day 2

S.V.Kulkarni Lecture Series Day 1

#### रुग्ण हाच माझा देव! -डॉ. तात्याराव लहाने

दिलेल्या किडनीमुळे मी आज जिवंत सरुवात केली की, त्याच्या अनेक जण आहे. त्यामुळे रुग्ण हाच माझा देव आहे अशा प्रांजळ भावना नेत्र शल्य विशास्व पद्ममश्री डॉ. तात्वाराव लहाने यांनी शुक्रवारी ठाण्यात व्यक्त केल्या.

सतीश प्रधान जानसाधना महाविद्यालय आणि राष्टीय सेवा योजना यांच्या संयक्त विद्यमाने स. वि. कलकर्णी व्याख्यानमालेचे आयोजन महाविद्यालयाच्या पटांगणात करण्यात आले आहे. दोन दिवस आयोजित करण्यात आलेल्या या व्याख्यानमालेचे पहिले पुष्प शुक्रवारी पद्मश्री डॉ. लहाने यांनी 'शुन्य ते विश्व' या विषयावर आपण आयुष्यात नेहमी योग्य संधीची प्रसंगी त्यांनी आपल्या जुन्या आठवर्णीना करण्याची वेळ आली आहे, अशी वाट बंधत वेळ वाया घालवतो. मात्र. उजाळा देत जीवनप्रवास विद्यार्थ्यांना खंत व्यक्त करत लहान मलांच्या आवाहन डॉ. लहाने यांनी केले.