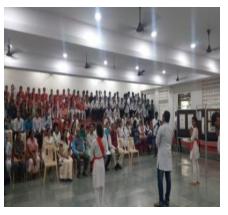

यास प्रधान, प्राचार्य डॉ. चंद्रशेखर मराठे,

भाजी, भाकरी खाऊन

निरोगी आयुष्य जगा

काकडी आणि बटाट्याच्या चकत्या डोळ्यास घातक डोळ्याची काळजी घेण्यासाठी डोळे

डॉ. लहाने यांनी दिला.

हातात मोबाईल देऊ नका, त्याच्या

लाईटमळे डोळ्याला त्रास होतो. अशी

महिती त्यांनी यावेळी दिली. आज जंक

फुड नावाच्या राक्षसामुळे हार्ट ॲटॅक,

कोलेस्ट्रॉलमध्ये वाढ होत असल्याचे सांगत भाजी आणि भाकरी खाऊन

निरोगी आयुष्य जगण्याचा मुलमंत्रही



सकाळ-संध्यकाळी थंड पाण्याने ध्वा. प्रत्येक महिन्यात एक फोड पपई, एक काकडी, शेवग्याची शेंग, हिरव्या पालेभाज्या, गोड्या पाण्यातील मासे एकदा खाण्याचे आवाहनही त्यांनी केले. काकडी आणि बटाट्याच्या चकत्यांनी डोळ्यात फन्गस जाण्याचा नसल्याचे सांगत त्यासाठी परेशी झोप घेणे आवश्यक असल्याचे त्यांनी सांगितले.





#### **Traffic Awareness**



















#### Independence and Republic Day















#### **Blood Donation Camp**



















#### **University Level Activities**

**Surgical Strike Day** 

Bhajan Sandhya

Street Play at Ambernath

**Granth Dindi** 

**Raising Day** 

**Utkarsh Festival** 

Thought Of Gandhi – Essay

Open Book Test

**Organ Donation Awareness** 





























#### **Health Related Activities**





Mizal Rubella Lasikaran Rally

Pulse Polio

**Leprosy Awareness** 

Mental Health Work

**Organ Donation Awareness** 

Swastha Bharat Abhiyan

Thalasemia Test

**International Condom Day** 

**HIV Awareness Rally** 



























#### **Health Related Activities**



















## Street Play











































































## **Before**





## **After**



## Flag Ho