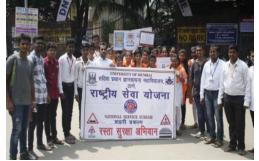

यांनी केले. या

असन एखाद्या माणसाने प्रगती करण्यास प्रधान, प्राचार्य डॉ. चंद्रशेखर मराठे,

भाजी, भाकरी खाऊन

निरोगी आयुष्य जगा

काकडी आणि बटाट्याच्या चकत्या डोळ्यास घातक डोळ्याची काळजी घेण्यासाठी डोळे

डॉ. लहाने यांनी दिला.

हातात मोबाईल देऊ नका, त्याच्या

लाईटमळे डोळ्याला त्रास होतो. अशी

महिती त्यांनी यावेळी दिली. आज जंक

फुड नावाच्या राक्षसामुळे हार्ट ॲटॅक,

कोलेस्ट्रॉलमध्ये वाढ होत असल्याचे सांगत भाजी आणि भाकरी खाऊन

निरोगी आयुष्य जगण्याचा मुलमंत्रही



सकाळ-संध्यकाळी थंड पाण्याने ध्वा. प्रत्येक महिन्यात एक फोड पपई, एक काकडी, शेवग्याची शेंग, हिरव्या पालेभाज्या, गोड्या पाण्यातील मासे एकदा खाण्याचे आवाहनही त्यांनी केले. काकडी आणि बटाट्याच्या चकत्यांनी डोळ्यात फन्गस जाण्याचा नसल्याचे सांगत त्यासाठी परेशी झोप घेणे आवश्यक असल्याचे त्यांनी सांगितले.





#### **Traffic Awareness**



















#### Independence and Republic Day















#### **Blood Donation Camp**



















#### **University Level Activities**

**Surgical Strike Day** 

Bhajan Sandhya

Street Play at Ambernath

**Granth Dindi** 

**Raising Day** 

**Utkarsh Festival** 

Thought Of Gandhi – Essay

Open Book Test

**Organ Donation Awareness** 





























#### **Health Related Activities**





Mizal Rubella Lasikaran Rally

Pulse Polio

**Leprosy Awareness** 

Mental Health Work

**Organ Donation Awareness** 

Swastha Bharat Abhiyan

Thalasemia Test

**International Condom Day** 

**HIV Awareness Rally** 



























#### **Health Related Activities**



















## Street Play