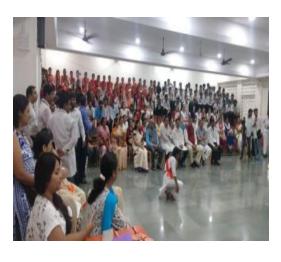

#### Late S.V.Kulkarni Vyakhanmala (Lecture Series)

S.V.Kulkarni Lecture Series -Day 2

S.V.Kulkarni Lecture Series Day 1

#### रुग्ण हाच माझा देव! -डॉ. तात्याराव लहाने

दिलेल्या किडनीमुळे मी आज जिवंत सरुवात केली की, त्याच्या अनेक जण आहे. त्यामुळे रुग्ण हाच माझा देव आहे अशा प्रांजळ भावना नेत्र शल्य विशास्व पद्ममश्री डॉ. तात्वाराव लहाने यांनी शुक्रवारी ठाण्यात व्यक्त केल्या.

सतीश प्रधान जानसाधना महाविद्यालय आणि राष्टीय सेवा योजना यांच्या संयक्त विद्यमाने स. वि. कलकर्णी व्याख्यानमालेचे आयोजन महाविद्यालयाच्या पटांगणात करण्यात आले आहे. दोन दिवस आयोजित करण्यात आलेल्या या व्याख्यानमालेचे पहिले पुष्प शुक्रवारी पद्मश्री डॉ. लहाने यांनी 'शुन्य ते विश्व' या विषयावर आपण आयुष्यात नेहमी योग्य संधीची प्रसंगी त्यांनी आपल्या जुन्या आठवर्णीना करण्याची वेळ आली आहे, अशी वाट बंधत वेळ वाया घालवतो. मात्र. उजाळा देत जीवनप्रवास विद्यार्थ्यांना खंत व्यक्त करत लहान मलांच्या आवाहन डॉ. लहाने यांनी केले.