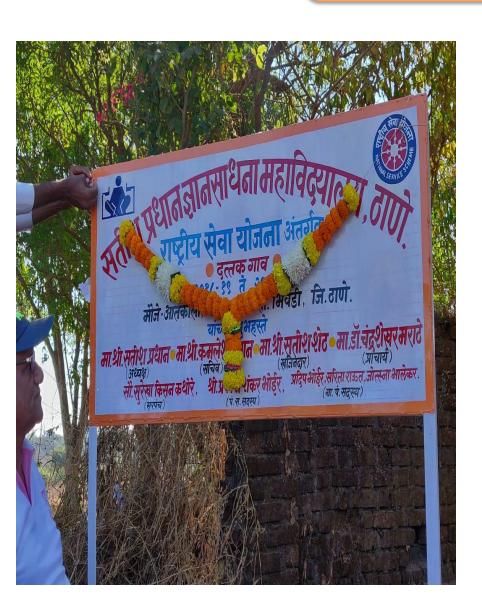

#### रुग्ण हाच माझा देव! -डॉ. तात्याराव लहाने

दिलेल्या किडनीमुळे मी आज जिवंत सरुवात केली की, त्याच्या अनेक जण आहे. त्यामुळे रुग्ण हाच माझा देव आहे अशा प्रांजळ भावना नेत्र शल्य विशास्व पद्ममश्री डॉ. तात्वाराव लहाने यांनी शुक्रवारी ठाण्यात व्यक्त केल्या.

सतीश प्रधान जानसाधना महाविद्यालय आणि राष्टीय सेवा योजना यांच्या संयक्त विद्यमाने स. वि. कलकर्णी व्याख्यानमालेचे आयोजन महाविद्यालयाच्या पटांगणात करण्यात आले आहे. दोन दिवस आयोजित करण्यात आलेल्या या व्याख्यानमालेचे पहिले पुष्प शुक्रवारी पद्मश्री डॉ. लहाने यांनी 'शुन्य ते विश्व' या विषयावर आपण आयुष्यात नेहमी योग्य संधीची प्रसंगी त्यांनी आपल्या जुन्या आठवर्णीना करण्याची वेळ आली आहे, अशी वाट बंधत वेळ वाया घालवतो. मात्र. उजाळा देत जीवनप्रवास विद्यार्थ्यांना खंत व्यक्त करत लहान मलांच्या आवाहन डॉ. लहाने यांनी केले.