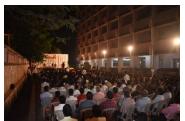

#### Late S.V.Kulkarni Vyakhanmala (Lecture Series)

S.V.Kulkarni Lecture Series -Day 2

S.V.Kulkarni Lecture Series Day 1

#### रुग्ण हाच माझा देव! -डॉ. तात्याराव लहाने

दिलेल्या किडनीमुळे मी आज जिवंत सरुवात केली की, त्याच्या अनेक जण आहे. त्यामुळे रुग्ण हाच माझा देव आहे अशा प्रांजळ भावना नेत्र शल्य विशास्व पद्ममश्री डॉ. तात्वाराव लहाने यांनी शुक्रवारी ठाण्यात व्यक्त केल्या.

सतीश प्रधान जानसाधना महाविद्यालय आणि राष्टीय सेवा योजना यांच्या संयक्त विद्यमाने स. वि. कलकर्णी व्याख्यानमालेचे आयोजन महाविद्यालयाच्या पटांगणात करण्यात आले आहे. दोन दिवस आयोजित करण्यात आलेल्या या व्याख्यानमालेचे पहिले पुष्प शुक्रवारी पद्मश्री डॉ. लहाने यांनी 'शुन्य ते विश्व' या विषयावर आपण आयुष्यात नेहमी योग्य संधीची प्रसंगी त्यांनी आपल्या जुन्या आठवर्णीना करण्याची वेळ आली आहे, अशी वाट बंधत वेळ वाया घालवतो. मात्र. उजाळा देत जीवनप्रवास विद्यार्थ्यांना खंत व्यक्त करत लहान मलांच्या आवाहन डॉ. लहाने यांनी केले.