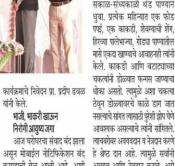

#### रुग्ण हाच माझा देव! -डॉ. तात्याराव लहाने

दिलेल्या किडनीमुळे मी आज जिवंत सरुवात केली की, त्याच्या अनेक जण आहे. त्यामुळे रुग्ण हाच माझा देव आहे अशा प्रांजळ भावना नेत्र शल्य विशास्व पद्ममश्री डॉ. तात्वाराव लहाने यांनी शुक्रवारी ठाण्यात व्यक्त केल्या.

सतीश प्रधान जानसाधना महाविद्यालय आणि राष्टीय सेवा योजना यांच्या संयक्त विद्यमाने स. वि. कलकर्णी व्याख्यानमालेचे आयोजन महाविद्यालयाच्या पटांगणात करण्यात आले आहे. दोन दिवस आयोजित करण्यात आलेल्या या व्याख्यानमालेचे पहिले पुष्प शुक्रवारी पद्मश्री डॉ. लहाने यांनी 'शुन्य ते विश्व' या विषयावर आपण आयुष्यात नेहमी योग्य संधीची प्रसंगी त्यांनी आपल्या जुन्या आठवर्णीना करण्याची वेळ आली आहे, अशी वाट बंधत वेळ वाया घालवतो. मात्र. उजाळा देत जीवनप्रवास विद्यार्थ्यांना खंत व्यक्त करत लहान मलांच्या आवाहन डॉ. लहाने यांनी केले.

**। ठाणे** : आजवर मी लाखो प्रत्येकाला संधी ही मिळतेच, परंत ती सांगितला, यावेळी व्यासपीठावर सतीश लोकांच्या डोळ्यावर उपचार केले. त्या संधी हेरता आली पाहिजे. असेही ते प्रधान ज्ञानसाधना महाविद्यालयाचे प्रत्येक रुग्णाने मला आशीर्वाद दिला. म्हणाले. शत्र असणे हे महत्त्वाचे अध्यक्ष सतीश प्रधान, सचिव कमलेश

गंफले. त्यावेळी ते बोलत होते. सध्या उणिवा काढण्यास सुरुवात करतात. लोकांना कष्ट नको असतात. प्रत्येकाला व्यातून निराश न होता सातत्याने आपली सरकारी नोकरी हवी असते. आजच्या प्रगती करत राहावे. आयण्यात कधी घडीला ३० कोटी विद्यार्थी आहेत. कोणाशी स्पर्धा करू नका, तर आपली मात्र, सर्वांना सरकारी नोकरी कशी पात्रता सातत्याने वाढवत राहा, असे मिळेल? असा प्रश्न उपस्थित करत आवाहन डॉ. लहाने यांनी केले. या

असन एखाद्या माणसाने प्रगती करण्यास प्रधान, प्राचार्य डॉ. चंद्रशेखर मराठे,

भाजी, भाकरी खाऊन

निरोगी आयुष्य जगा

काकडी आणि बटाट्याच्या चकत्या डोळ्यास घातक डोळ्याची काळजी घेण्यासाठी डोळे

डॉ. लहाने यांनी दिला.

हातात मोबाईल देऊ नका, त्याच्या

लाईटमळे डोळ्याला त्रास होतो. अशी

महिती त्यांनी यावेळी दिली. आज जंक

फुड नावाच्या राक्षसामुळे हार्ट ॲटॅक,

कोलेस्ट्रॉलमध्ये वाढ होत असल्याचे सांगत भाजी आणि भाकरी खाऊन

निरोगी आयुष्य जगण्याचा मुलमंत्रही

सकाळ-संध्यकाळी थंड पाण्याने ध्वा. प्रत्येक महिन्यात एक फोड पपई, एक काकडी, शेवग्याची शेंग, हिरव्या पालेभाज्या, गोड्या पाण्यातील मासे एकदा खाण्याचे आवाहनही त्यांनी केले. काकडी आणि बटाट्याच्या चकत्यांनी डोळ्यात फन्गस जाण्याचा नसल्याचे सांगत त्यासाठी परेशी झोप घेणे आवश्यक असल्याचे त्यांनी सांगितले.