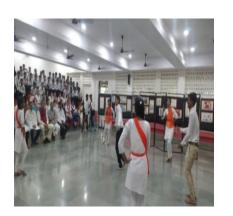

ण्यास प्रधान, प्राचार्य डॉ. चंद्रशेखर मराठे,

भाजी, भाकरी खाऊन

निरोगी आयुष्य जगा

काकडी आणि बटाट्याच्या चकत्या डोळ्यास घातक डोळ्याची काळजी घेण्यासाठी डोळे

डॉ. लहाने यांनी दिला.

हातात मोबाईल देऊ नका, त्याच्या

लाईटमळे डोळ्याला त्रास होतो. अशी

महिती त्यांनी यावेळी दिली. आज जंक

फुड नावाच्या राक्षसामुळे हार्ट ॲटॅक,

कोलेस्ट्रॉलमध्ये वाढ होत असल्याचे सांगत भाजी आणि भाकरी खाऊन

निरोगी आयुष्य जगण्याचा मुलमंत्रही



सकाळ-संध्यकाळी थंड पाण्याने ध्वा. प्रत्येक महिन्यात एक फोड पपई, एक काकडी, शेवग्याची शेंग, हिरव्या पालेभाज्या, गोड्या पाण्यातील मासे एकदा खाण्याचे आवाहनही त्यांनी केले. काकडी आणि बटाट्याच्या चकत्यांनी डोळ्यात फन्गस जाण्याचा नसल्याचे सांगत त्यासाठी परेशी झोप घेणे आवश्यक असल्याचे त्यांनी सांगितले.





#### **Traffic Awareness**



















#### Independence and Republic Day















#### **Blood Donation Camp**



















#### **University Level Activities**

**Surgical Strike Day** 

Bhajan Sandhya

Street Play at Ambernath

**Granth Dindi** 

**Raising Day** 

**Utkarsh Festival** 

Thought Of Gandhi – Essay

Open Book Test

**Organ Donation Awareness** 





























#### **Health Related Activities**





Mizal Rubella Lasikaran Rally

Pulse Polio

**Leprosy Awareness** 

Mental Health Work

**Organ Donation Awareness** 

Swastha Bharat Abhiyan

Thalasemia Test

**International Condom Day** 

**HIV Awareness Rally** 



























#### **Health Related Activities**



















## Street Play











































































## **Before**





## **After**



## Flag