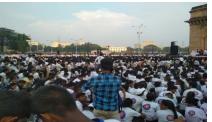

#### Late S.V.Kulkarni Vyakhanmala (Lecture Series)

S.V.Kulkarni Lecture Series -Day 2

S.V.Kulkarni Lecture Series Day 1

#### रुग्ण हाच माझा देव! -डॉ. तात्याराव लहाने

दिलेल्या किडनीमुळे मी आज जिवंत सरुवात केली की, त्याच्या अनेक जण आहे. त्यामुळे रुग्ण हाच माझा देव आहे अशा प्रांजळ भावना नेत्र शल्य विशास्व पद्ममश्री डॉ. तात्वाराव लहाने यांनी शुक्रवारी ठाण्यात व्यक्त केल्या.

सतीश प्रधान जानसाधना महाविद्यालय आणि राष्टीय सेवा योजना यांच्या संयक्त विद्यमाने स. वि. कलकर्णी व्याख्यानमालेचे आयोजन महाविद्यालयाच्या पटांगणात करण्यात आले आहे. दोन दिवस आयोजित करण्यात आलेल्या या व्याख्यानमालेचे पहिले पुष्प शुक्रवारी पद्मश्री डॉ. लहाने यांनी 'शुन्य ते विश्व' या विषयावर आपण आयुष्यात नेहमी योग्य संधीची प्रसंगी त्यांनी आपल्या जुन्या आठवर्णीना करण्याची वेळ आली आहे, अशी वाट बंधत वेळ वाया घालवतो. मात्र. उजाळा देत जीवनप्रवास विद्यार्थ्यांना खंत व्यक्त करत लहान मलांच्या आवाहन डॉ. लहाने यांनी केले.