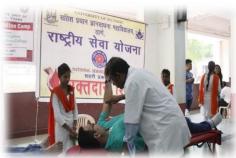

ऊन

निरोगी आयुष्य जगा

काकडी आणि बटाट्याच्या चकत्या डोळ्यास घातक डोळ्याची काळजी घेण्यासाठी डोळे

डॉ. लहाने यांनी दिला.

हातात मोबाईल देऊ नका, त्याच्या

लाईटमळे डोळ्याला त्रास होतो. अशी

महिती त्यांनी यावेळी दिली. आज जंक

फुड नावाच्या राक्षसामुळे हार्ट ॲटॅक,

कोलेस्ट्रॉलमध्ये वाढ होत असल्याचे सांगत भाजी आणि भाकरी खाऊन

निरोगी आयुष्य जगण्याचा मुलमंत्रही



सकाळ-संध्यकाळी थंड पाण्याने ध्वा. प्रत्येक महिन्यात एक फोड पपई, एक काकडी, शेवग्याची शेंग, हिरव्या पालेभाज्या, गोड्या पाण्यातील मासे एकदा खाण्याचे आवाहनही त्यांनी केले. काकडी आणि बटाट्याच्या चकत्यांनी डोळ्यात फन्गस जाण्याचा नसल्याचे सांगत त्यासाठी परेशी झोप घेणे आवश्यक असल्याचे त्यांनी सांगितले.





#### **Traffic Awareness**



















#### Independence and Republic Day















#### **Blood Donation Camp**



















#### **University Level Activities**

**Surgical Strike Day** 

Bhajan Sandhya

Street Play at Ambernath

**Granth Dindi** 

**Raising Day** 

**Utkarsh Festival** 

Thought Of Gandhi – Essay

Open Book Test

**Organ Donation Awareness** 





























#### **Health Related Activities**





Mizal Rubella Lasikaran Rally

Pulse Polio

**Leprosy Awareness** 

Mental Health Work

**Organ Donation Awareness** 

Swastha Bharat Abhiyan

Thalasemia Test

**International Condom Day** 

**HIV Awareness Rally** 



























#### **Health Related Activities**



















## Street Play











































































## **Before**





## **After**



## Flag Hoisting





## Social Responsibility –Kolhapur Flood Relie