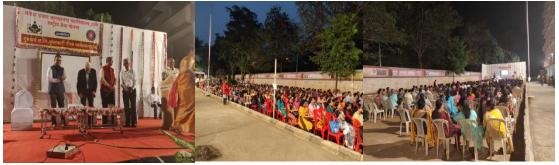

#### Late S.V.Kulkarni Vyakhanmala (Lecture Series)

S.V.Kulkarni Lecture Series -Day 2

S.V.Kulkarni Lecture Series Day 1

#### रुग्ण हाच माझा देव! -डॉ. तात्याराव लहाने

दिलेल्या किडनीमुळे मी आज जिवंत सरुवात केली की, त्याच्या अनेक जण आहे. त्यामुळे रुग्ण हाच माझा देव आहे अशा प्रांजळ भावना नेत्र शल्य विशास्व पद्ममश्री डॉ. तात्वाराव लहाने यांनी शुक्रवारी ठाण्यात व्यक्त केल्या.

सतीश प्रधान जानसाधना महाविद्यालय आणि राष्टीय सेवा योजना यांच्या संयक्त विद्यमाने स. वि. कलकर्णी व्याख्यानमालेचे आयोजन महाविद्यालयाच्या पटांगणात करण्यात आले आहे. दोन दिवस आयोजित करण्यात आलेल्या या व्याख्यानमालेचे पहिले पुष्प शुक्रवारी पद्मश्री डॉ. लहाने यांनी 'शुन्य ते विश्व' या विषयावर आपण आयुष्यात नेहमी योग्य संधीची प्रसंगी त्यांनी आपल्या जुन्या आठवर्णीना करण्याची वेळ आली आहे, अशी वाट बंधत वेळ वाया घालवतो. मात्र. उजाळा देत जीवनप्रवास विद्यार्थ्यांना खंत व्यक्त करत लहान मलांच्या आवाहन डॉ. लहाने यांनी केले.