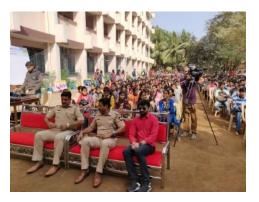

#### Late S.V.Kulkarni Vyakhanmala (Lecture Series)

S.V.Kulkarni Lecture Series -Day 2

S.V.Kulkarni Lecture Series Day 1

#### रुग्ण हाच माझा देव! -डॉ. तात्याराव लहाने

दिलेल्या किडनीमुळे मी आज जिवंत सरुवात केली की, त्याच्या अनेक जण आहे. त्यामुळे रुग्ण हाच माझा देव आहे अशा प्रांजळ भावना नेत्र शल्य विशास्व पद्ममश्री डॉ. तात्वाराव लहाने यांनी शुक्रवारी ठाण्यात व्यक्त केल्या.

सतीश प्रधान जानसाधना महाविद्यालय आणि राष्टीय सेवा योजना यांच्या संयक्त विद्यमाने स. वि. कलकर्णी व्याख्यानमालेचे आयोजन महाविद्यालयाच्या पटांगणात करण्यात आले आहे. दोन दिवस आयोजित करण्यात आलेल्या या व्याख्यानमालेचे पहिले पुष्प शुक्रवारी पद्मश्री डॉ. लहाने यांनी 'शुन्य ते विश्व' या विषयावर आपण आयुष्यात नेहमी योग्य संधीची प्रसंगी त्यांनी आपल्या जुन्या आठवर्णीना करण्याची वेळ आली आहे, अशी वाट बंधत वेळ वाया घालवतो. मात्र. उजाळा देत जीवनप्रवास विद्यार्थ्यांना खंत व्यक्त करत लहान मलांच्या आवाहन डॉ. लहाने यांनी केले.