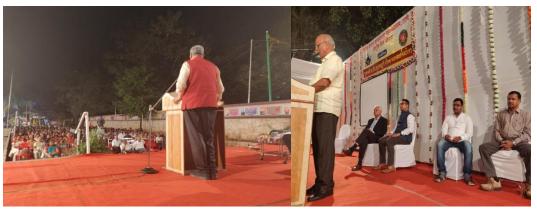

#### Late S.V.Kulkarni Vyakhanmala (Lecture Series)

S.V.Kulkarni Lecture Series -Day 2

S.V.Kulkarni Lecture Series Day 1

#### रुग्ण हाच माझा देव! -डॉ. तात्याराव लहाने

दिलेल्या किडनीमुळे मी आज जिवंत सरुवात केली की, त्याच्या अनेक जण आहे. त्यामुळे रुग्ण हाच माझा देव आहे अशा प्रांजळ भावना नेत्र शल्य विशास्व पद्ममश्री डॉ. तात्वाराव लहाने यांनी शुक्रवारी ठाण्यात व्यक्त केल्या.

सतीश प्रधान जानसाधना महाविद्यालय आणि राष्टीय सेवा योजना यांच्या संयक्त विद्यमाने स. वि. कलकर्णी व्याख्यानमालेचे आयोजन महाविद्यालयाच्या पटांगणात करण्यात आले आहे. दोन दिवस आयोजित करण्यात आलेल्या या व्याख्यानमालेचे पहिले पुष्प शुक्रवारी पद्मश्री डॉ. लहाने यांनी 'शुन्य ते विश्व' या विषयावर आपण आयुष्यात नेहमी योग्य संधीची प्रसंगी त्यांनी आपल्या जुन्या आठवर्णीना करण्याची वेळ आली आहे, अशी वाट बंधत वेळ वाया घालवतो. मात्र. उजाळा देत जीवनप्रवास विद्यार्थ्यांना खंत व्यक्त करत लहान मलांच्या आवाहन डॉ. लहाने यांनी केले.