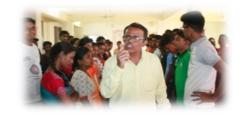

#### Late S.V.Kulkarni Vyakhanmala (Lecture Series)

S.V.Kulkarni Lecture Series -Day 2

S.V.Kulkarni Lecture Series Day 1

#### रुग्ण हाच माझा देव! -डॉ. तात्याराव लहाने

दिलेल्या किडनीमुळे मी आज जिवंत सरुवात केली की, त्याच्या अनेक जण आहे. त्यामुळे रुग्ण हाच माझा देव आहे अशा प्रांजळ भावना नेत्र शल्य विशास्व पद्ममश्री डॉ. तात्वाराव लहाने यांनी शुक्रवारी ठाण्यात व्यक्त केल्या.

सतीश प्रधान जानसाधना महाविद्यालय आणि राष्टीय सेवा योजना यांच्या संयक्त विद्यमाने स. वि. कलकर्णी व्याख्यानमालेचे आयोजन महाविद्यालयाच्या पटांगणात करण्यात आले आहे. दोन दिवस आयोजित करण्यात आलेल्या या व्याख्यानमालेचे पहिले पुष्प शुक्रवारी पद्मश्री डॉ. लहाने यांनी 'शुन्य ते विश्व' या विषयावर आपण आयुष्यात नेहमी योग्य संधीची प्रसंगी त्यांनी आपल्या जुन्या आठवर्णीना करण्याची वेळ आली आहे, अशी वाट बंधत वेळ वाया घालवतो. मात्र. उजाळा देत जीवनप्रवास विद्यार्थ्यांना खंत व्यक्त करत लहान मलांच्या आवाहन डॉ. लहाने यांनी केले.