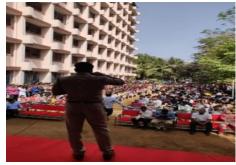

#### Late S.V.Kulkarni Vyakhanmala (Lecture Series)

S.V.Kulkarni Lecture Series -Day 2

S.V.Kulkarni Lecture Series Day 1

#### रुग्ण हाच माझा देव! -डॉ. तात्याराव लहाने

दिलेल्या किडनीमुळे मी आज जिवंत सरुवात केली की, त्याच्या अनेक जण आहे. त्यामुळे रुग्ण हाच माझा देव आहे अशा प्रांजळ भावना नेत्र शल्य विशास्व पद्ममश्री डॉ. तात्वाराव लहाने यांनी शुक्रवारी ठाण्यात व्यक्त केल्या.

सतीश प्रधान जानसाधना महाविद्यालय आणि राष्टीय सेवा योजना यांच्या संयक्त विद्यमाने स. वि. कलकर्णी व्याख्यानमालेचे आयोजन महाविद्यालयाच्या पटांगणात करण्यात आले आहे. दोन दिवस आयोजित करण्यात आलेल्या या व्याख्यानमालेचे पहिले पुष्प शुक्रवारी पद्मश्री डॉ. लहाने यांनी 'शुन्य ते विश्व' या विषयावर आपण आयुष्यात नेहमी योग्य संधीची प्रसंगी त्यांनी आपल्या जुन्या आठवर्णीना करण्याची वेळ आली आहे, अशी वाट बंधत वेळ वाया घालवतो. मात्र. उजाळा देत जीवनप्रवास विद्यार्थ्यांना खंत व्यक्त करत लहान मलांच्या आवाहन डॉ. लहाने यांनी केले.