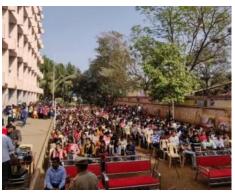

#### Late S.V.Kulkarni Vyakhanmala (Lecture Series)

S.V.Kulkarni Lecture Series -Day 2

S.V.Kulkarni Lecture Series Day 1

#### रुग्ण हाच माझा देव! -डॉ. तात्याराव लहाने

दिलेल्या किडनीमुळे मी आज जिवंत सरुवात केली की, त्याच्या अनेक जण आहे. त्यामुळे रुग्ण हाच माझा देव आहे अशा प्रांजळ भावना नेत्र शल्य विशास्व पद्ममश्री डॉ. तात्वाराव लहाने यांनी शुक्रवारी ठाण्यात व्यक्त केल्या.

सतीश प्रधान जानसाधना महाविद्यालय आणि राष्टीय सेवा योजना यांच्या संयक्त विद्यमाने स. वि. कलकर्णी व्याख्यानमालेचे आयोजन महाविद्यालयाच्या पटांगणात करण्यात आले आहे. दोन दिवस आयोजित करण्यात आलेल्या या व्याख्यानमालेचे पहिले पुष्प शुक्रवारी पद्मश्री डॉ. लहाने यांनी 'शुन्य ते विश्व' या विषयावर आपण आयुष्यात नेहमी योग्य संधीची प्रसंगी त्यांनी आपल्या जुन्या आठवर्णीना करण्याची वेळ आली आहे, अशी वाट बंधत वेळ वाया घालवतो. मात्र. उजाळा देत जीवनप्रवास विद्यार्थ्यांना खंत व्यक्त करत लहान मलांच्या आवाहन डॉ. लहाने यांनी केले.