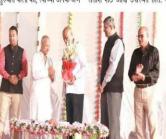

#### रुग्ण हाच माझा देव! -डॉ. तात्याराव लहाने

दिलेल्या किडनीमुळे मी आज जिवंत सरुवात केली की, त्याच्या अनेक जण आहे. त्यामुळे रुग्ण हाच माझा देव आहे अशा प्रांजळ भावना नेत्र शल्य विशास्व पद्ममश्री डॉ. तात्वाराव लहाने यांनी शुक्रवारी ठाण्यात व्यक्त केल्या.

सतीश प्रधान जानसाधना महाविद्यालय आणि राष्टीय सेवा योजना यांच्या संयक्त विद्यमाने स. वि. कलकर्णी व्याख्यानमालेचे आयोजन महाविद्यालयाच्या पटांगणात करण्यात आले आहे. दोन दिवस आयोजित करण्यात आलेल्या या व्याख्यानमालेचे पहिले पुष्प शुक्रवारी पद्मश्री डॉ. लहाने यांनी 'शुन्य ते विश्व' या विषयावर आपण आयुष्यात नेहमी योग्य संधीची प्रसंगी त्यांनी आपल्या जुन्या आठवर्णीना करण्याची वेळ आली आहे, अशी वाट बंधत वेळ वाया घालवतो. मात्र. उजाळा देत जीवनप्रवास विद्यार्थ्यांना खंत व्यक्त करत लहान मलांच्या आवाहन डॉ. लहाने यांनी केले.

**। ठाणे** : आजवर मी लाखो प्रत्येकाला संधी ही मिळतेच, परंत ती सांगितला, यावेळी व्यासपीठावर सतीश लोकांच्या डोळ्यावर उपचार केले. त्या संधी हेरता आली पाहिजे. असेही ते प्रधान ज्ञानसाधना महाविद्यालयाचे प्रत्येक रुग्णाने मला आशीर्वाद दिला. म्हणाले. शत्र असणे हे महत्त्वाचे अध्यक्ष सतीश प्रधान, सचिव कमलेश