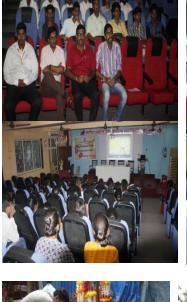

#### Late S.V.Kulkarni Vyakhanmala (Lecture Series)

S.V.Kulkarni Lecture Series -Day 2

S.V.Kulkarni Lecture Series Day 1

#### रुग्ण हाच माझा देव! -डॉ. तात्याराव लहाने

दिलेल्या किडनीमुळे मी आज जिवंत सरुवात केली की, त्याच्या अनेक जण आहे. त्यामुळे रुग्ण हाच माझा देव आहे अशा प्रांजळ भावना नेत्र शल्य विशास्व पद्ममश्री डॉ. तात्वाराव लहाने यांनी शुक्रवारी ठाण्यात व्यक्त केल्या.

सतीश प्रधान जानसाधना महाविद्यालय आणि राष्टीय सेवा योजना यांच्या संयक्त विद्यमाने स. वि. कलकर्णी व्याख्यानमालेचे आयोजन महाविद्यालयाच्या पटांगणात करण्यात आले आहे. दोन दिवस आयोजित करण्यात आलेल्या या व्याख्यानमालेचे पहिले पुष्प शुक्रवारी पद्मश्री डॉ. लहाने यांनी 'शुन्य ते विश्व' या विषयावर आपण आयुष्यात नेहमी योग्य संधीची प्रसंगी त्यांनी आपल्या जुन्या आठवर्णीना करण्याची वेळ आली आहे, अशी वाट बंधत वेळ वाया घालवतो. मात्र. उजाळा देत जीवनप्रवास विद्यार्थ्यांना खंत व्यक्त करत लहान मलांच्या आवाहन डॉ. लहाने यांनी केले.