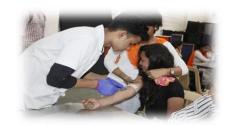

खाऊन

निरोगी आयुष्य जगा

काकडी आणि बटाट्याच्या चकत्या डोळ्यास घातक डोळ्याची काळजी घेण्यासाठी डोळे

डॉ. लहाने यांनी दिला.

हातात मोबाईल देऊ नका, त्याच्या

लाईटमळे डोळ्याला त्रास होतो. अशी

महिती त्यांनी यावेळी दिली. आज जंक

फुड नावाच्या राक्षसामुळे हार्ट ॲटॅक,

कोलेस्ट्रॉलमध्ये वाढ होत असल्याचे सांगत भाजी आणि भाकरी खाऊन

निरोगी आयुष्य जगण्याचा मुलमंत्रही



सकाळ-संध्यकाळी थंड पाण्याने ध्वा. प्रत्येक महिन्यात एक फोड पपई, एक काकडी, शेवग्याची शेंग, हिरव्या पालेभाज्या, गोड्या पाण्यातील मासे एकदा खाण्याचे आवाहनही त्यांनी केले. काकडी आणि बटाट्याच्या चकत्यांनी डोळ्यात फन्गस जाण्याचा नसल्याचे सांगत त्यासाठी परेशी झोप घेणे आवश्यक असल्याचे त्यांनी सांगितले.





#### **Traffic Awareness**



















#### Independence and Republic Day















#### **Blood Donation Camp**



















#### **University Level Activities**

**Surgical Strike Day** 

Bhajan Sandhya

Street Play at Ambernath

**Granth Dindi** 

**Raising Day** 

**Utkarsh Festival** 

Thought Of Gandhi – Essay

Open Book Test

**Organ Donation Awareness** 





























#### **Health Related Activities**





Mizal Rubella Lasikaran Rally

Pulse Polio

**Leprosy Awareness** 

Mental Health Work

**Organ Donation Awareness** 

Swastha Bharat Abhiyan

Thalasemia Test

**International Condom Day** 

**HIV Awareness Rally** 



























#### **Health Related Activities**



















## Street Play











































































## **Before**





## **After**



## Flag Hoisting





## Social Responsibility –Kolhapur Flood Rel