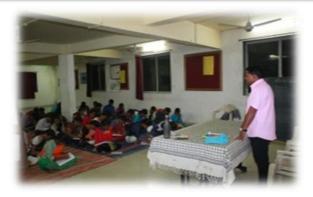

#### Late S.V.Kulkarni Vyakhanmala (Lecture Series)

S.V.Kulkarni Lecture Series -Day 2

S.V.Kulkarni Lecture Series Day 1

#### रुग्ण हाच माझा देव! -डॉ. तात्याराव लहाने

दिलेल्या किडनीमुळे मी आज जिवंत सरुवात केली की, त्याच्या अनेक जण आहे. त्यामुळे रुग्ण हाच माझा देव आहे अशा प्रांजळ भावना नेत्र शल्य विशास्व पद्ममश्री डॉ. तात्वाराव लहाने यांनी शुक्रवारी ठाण्यात व्यक्त केल्या.

सतीश प्रधान जानसाधना महाविद्यालय आणि राष्टीय सेवा योजना यांच्या संयक्त विद्यमाने स. वि. कलकर्णी व्याख्यानमालेचे आयोजन महाविद्यालयाच्या पटांगणात करण्यात आले आहे. दोन दिवस आयोजित करण्यात आलेल्या या व्याख्यानमालेचे पहिले पुष्प शुक्रवारी पद्मश्री डॉ. लहाने यांनी 'शुन्य ते विश्व' या विषयावर आपण आयुष्यात नेहमी योग्य संधीची प्रसंगी त्यांनी आपल्या जुन्या आठवर्णीना करण्याची वेळ आली आहे, अशी वाट बंधत वेळ वाया घालवतो. मात्र. उजाळा देत जीवनप्रवास विद्यार्थ्यांना खंत व्यक्त करत लहान मलांच्या आवाहन डॉ. लहाने यांनी केले.